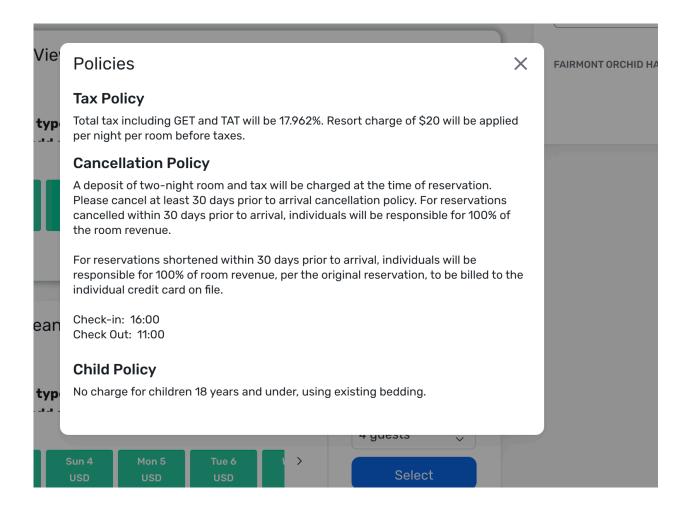

imited North America Long Distance Calls (Canada & America)

## Experiences exclusive to our guests include the following:

- Stargazing sessions courtesy of Star Gaze Hawai'i, which offer guests a personal guided tour of the constellation (weekly)
- Storytelling sessions which share the legends and lore unique to the Island of Hawai'i (weekly)
- Hui Holokai Beach Club Activities (subject to change based on the time and day) including hula lessons, petroglyph hikes, turtle talk session, ti leaf lei making, 'ukulele lessons, introduction to Hawaiian Outrigger Canoe Paddling and coconut palm frond weaving
- Snorkel equipment rental (based on two sets per room, per day-resort use only)
- Special seasonal activities and resort programming (please see seasonal activity guide and resort guide)